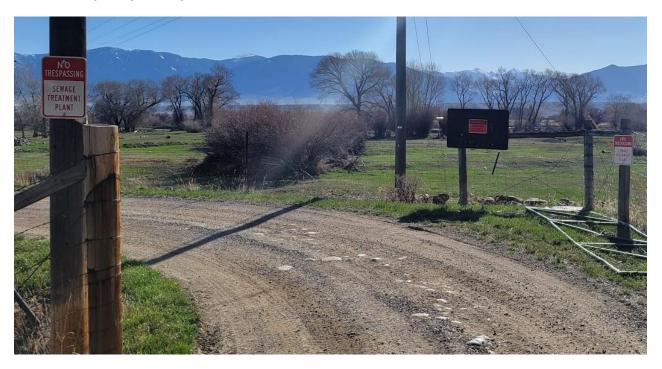

# MONTHLY LAW ENFORCEMENT REPORT TO THE ENNIS TOWN COMMISSION

Prepared by Chief John Moore

Regular Commission meeting May 11<sup>th</sup>, 2023

The Town of Ennis has its Sewage Treatment Plant also known as the Sewage Lagoons located at the north end of Lions Park. Recently with the significant improvement in the weather, we have also seen a large increase in trespassing at the lagoons.

The liner around the lagoons is extremely slippery, especially when wet and many deer go in and don't make it out alive. We do not want to have anyone or their pets fall into the lagoon and not come out alive.

The lagoon property is clearly marked with "No Trespassing" signs at the entrance and along the entire fence line. The lagoons are protected under state and federal law against trespassing. New camera equipment has been installed at the lagoons to help identify vehicles and pedestrians that are trespassing. Due to the significant safety risk and clearly marked no trespassing signs, if you are found trespassing at the lagoons you will be criminally charged.